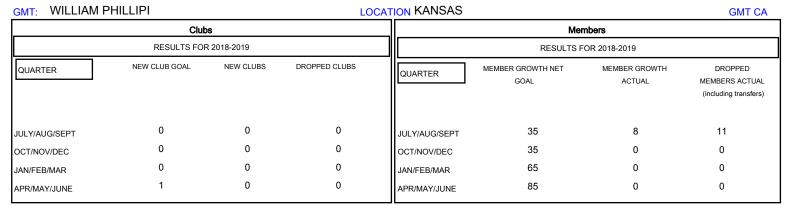

## District 17 A

Results as of: 07/31/2018

| DROPPED CLUBS: 0  DROPPED MEMBERS |    | 6 CLUBS OF 83 ADDED 1 OR MORE NEW MEMBERS  | GENDER DISTRIBUTION  MALE 1,259 (68.69%)  FEMALE 574 (31.31%)  Women Percentage Fiscal Year Goal: 35% |     |
|-----------------------------------|----|--------------------------------------------|-------------------------------------------------------------------------------------------------------|-----|
| DECEASED                          | 3  | CLICK HERE FOR CUMULATIVE  MEMBERSHIP DATA | TOTAL FAMILY UNIT MEMBERS                                                                             | 415 |
| CLUB CANCELLED                    | 0  |                                            |                                                                                                       | 211 |
| OTHER                             | 8  |                                            | FAMILY MEMBERS PAYING HALF DUES                                                                       | 211 |
| TOTAL                             | 11 |                                            |                                                                                                       |     |