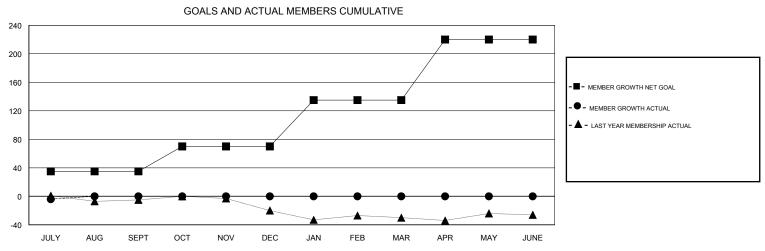

## District 17 A

Results as of: 07/31/2018

| DROPPED CLUBS: 0  DROPPED MEMBERS |    | 6 CLUBS OF 83 ADDED 1 OR MORE NEW MEMBERS  | GENDER DISTRIBUTION  MALE 1,259 (68.69%)  FEMALE 574 (31.31%)  Women Percentage Fiscal Year Goal: 35% |     |
|-----------------------------------|----|--------------------------------------------|-------------------------------------------------------------------------------------------------------|-----|
| DECEASED                          | 3  | CLICK HERE FOR CUMULATIVE  MEMBERSHIP DATA | TOTAL FAMILY UNIT MEMBERS                                                                             | 415 |
| CLUB CANCELLED                    | 0  |                                            |                                                                                                       | 211 |
| OTHER                             | 8  |                                            | FAMILY MEMBERS PAYING HALF DUES                                                                       | 211 |
| TOTAL                             | 11 |                                            |                                                                                                       |     |